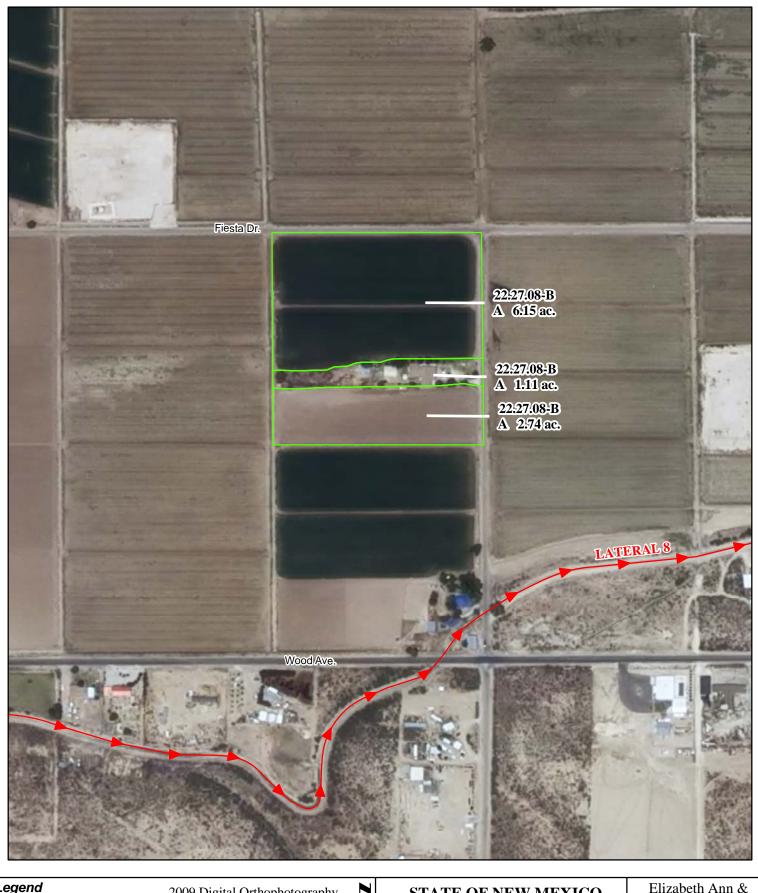

#### f. Location and Amount of Irrigated Acreage:

Section 08, Township 22S, Range 27E, N.M.P.M.

Pt. SE<sup>1</sup>/<sub>4</sub>

10.00 acres

Total: 10.00 acres

As shown on the attached revised Hydrographic Survey Map for Subfile No. 22.27.08-B, and the CID Section Hydrographic Survey Map Sheet No. 26 (1999-2011), included in Part F of this Appendix, representing the Court record as of the date of the filing of this Decree.

#### g. Amount of Water:

As set forth in Part B of this Appendix.

| <ul> <li>Legend</li> <li>● Point of Diversion</li> <li>→ Canals / Ditches</li> <li>Tract Boundaries</li> </ul> | 2009 Digital Orthophotography<br>Grid Interval = 1000<br>Scale 1 " = 300 ' |   | <b>STATE OF NEW MEXICO</b><br>Office of the State Engineer<br>John R. D'Antonio, Jr., P.E., State Engineer | Elizabeth Ann &<br>Sammy D. Clark<br>Subfile 22.27.08-B<br>4/18/2011 |
|----------------------------------------------------------------------------------------------------------------|----------------------------------------------------------------------------|---|------------------------------------------------------------------------------------------------------------|----------------------------------------------------------------------|
| Surface Water Only Supplemental Groundwater                                                                    | 1:3,600                                                                    | 0 | Pecos River Stream System<br>Carlsbad Irrigation District                                                  | at the State company                                                 |
| Reservoir / Pond                                                                                               | 100 50 0 100 200 300<br>Feet                                               |   | Hydrographic Survey<br>Township 22 D.D.                                                                    | Interside Stream Commission PAE                                      |